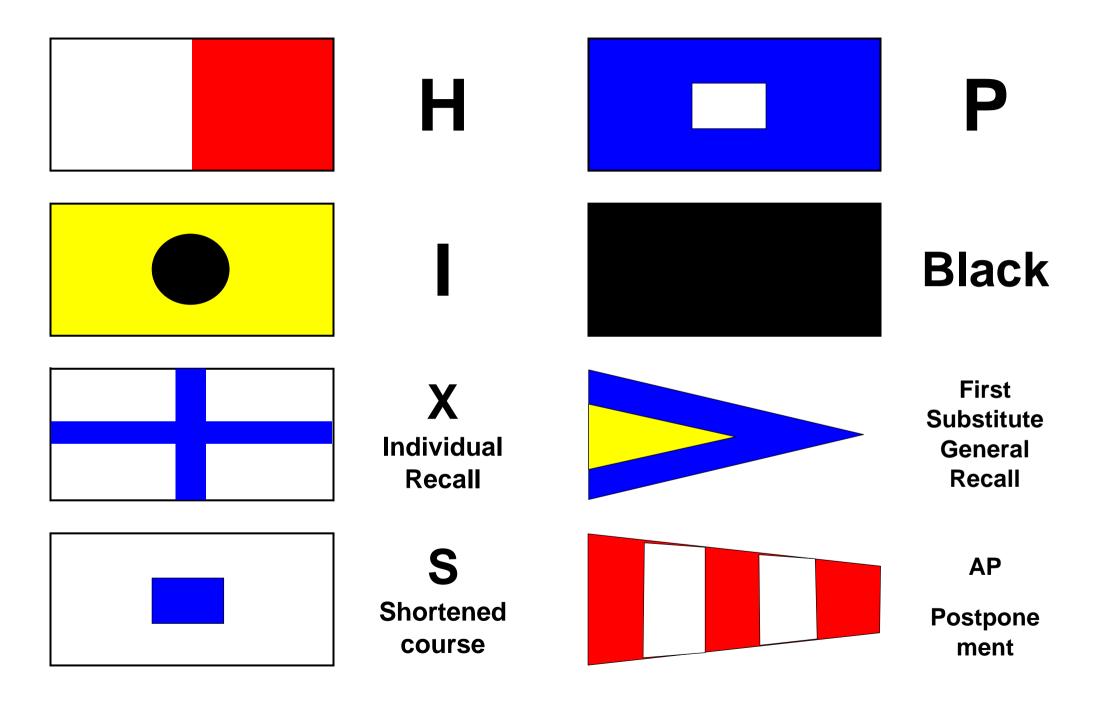

### **Class Flag**

Flag that represents the class i.e. for PDO RH RC Hobie 16 Class Flag = Flag H

## Warning Flag up at 5 Minutes before the start with a simultaneous one sound signal

Pre warns the class that their preparatory signal will flown one minute later

5

| Any one of the following flags |                                                                                             |
|--------------------------------|---------------------------------------------------------------------------------------------|
| Р                              | Boat / crew must be wholly on the prestart side of the course before starting               |
| I                              | Round the ends rule apply for the last minute before the start signal- rule 30.1            |
| Black                          | Should a boat enter a triangle formed by the ends of the start line and the first mark they |

shall be disqualified - rule 30.3

Preparatory Flag up at 4 Minutes before the start with a simultaneous one sound signal

Informs the competitor which rule applies during the last minute to the start signal

# P Boat / crew must be wholly on the prestart side of the course before starting Round the ends rule apply for the last minute before the start signal- rule 30.1 Should a boat enter a triangle formed by the ends of the start line and the first mark they shall be disqualified - rule 30.3

# Preparatory Flag down at 1 Minute before the start with a simultaneous one sound signal

Informs the competitor which rule applies during the last minute to the start signal

1

#### **Class Flag**

Flag that represents the class i.e. for PDO RH RC Hobie 16 Class Flag = Flag H Warning Flag down, one minute after the preparatory flag, this is the start signal with a simultaneous one sound signal

Go

Informs the competitor to start