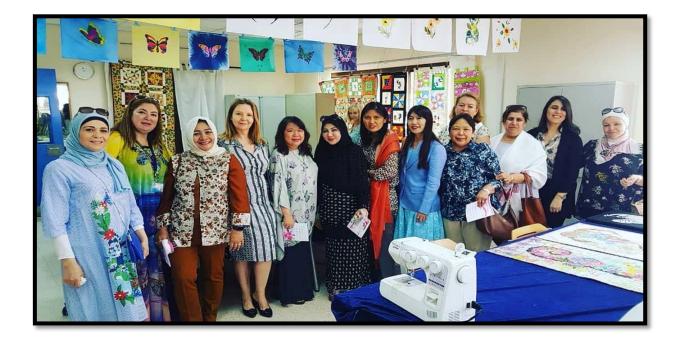

## **ARTS CENTER EXHIBITION**

SUCCESSFUL **ARTS CENTER EXHIBITION**, **MOTHER'S DAY & A HOLY COLORFUL CELEBRATION** were held at the Arts Center on 21<sup>st</sup> of March 2019!

#### MANY HONORORY GUESTS AND CLUB MEMBERS attended the Event!

Thank you For the Club House for serving delicious Finger food & Snacks!