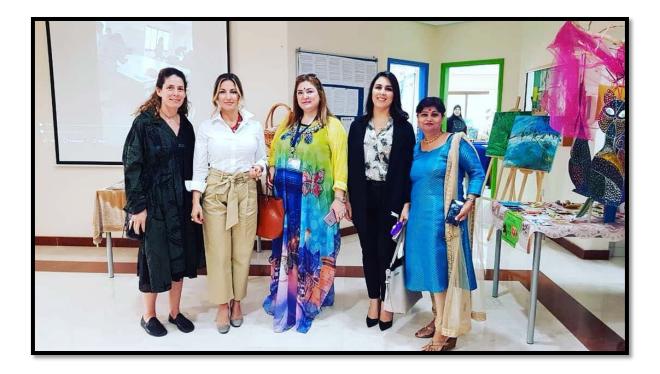

## **ARTS CENTER EXHIBITION**

SUCCESSFUL **ARTS CENTER EXHIBITION**, **MOTHER'S DAY & A HOLY COLORFUL CELEBRATION** were held at the Arts Center on 21<sup>st</sup> of March 2019!

#### MANY HONORORY GUESTS AND CLUB MEMBERS attended the Event!

Thank you For the Club House for serving delicious Finger food & Snacks!