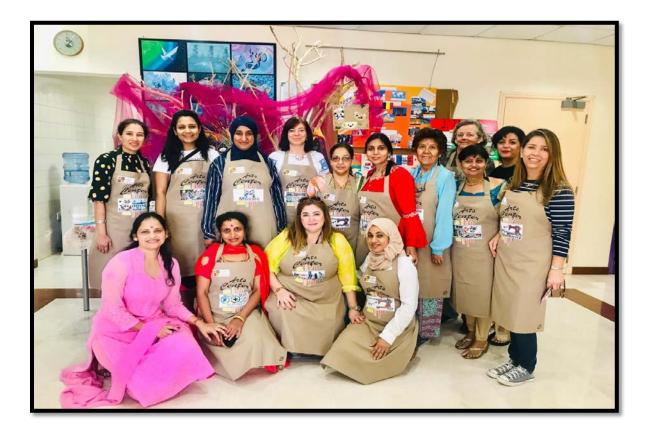

# NEW APRONS WERE MADE FOR ALL THE INSTRUCTORS OF THE ARTS CENTER!

THANK YOU DEAR INSTRUCTORS, FOR YOUR ENTHUSIASM TO MAKE THE EVENT A SUCCESSFUL ONE!

We missed the instructors which were not able to attend!